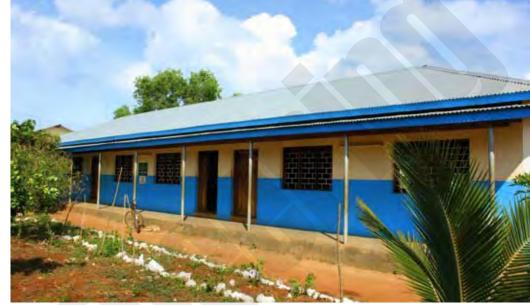

#### MAUNGANI PRIMARY SCHOOL, ZANZIBAR

The school was officially opened by the Honorable Minister for Education on 10th January 2008.

#### **COMMUNITY DEVELOPMENT**

Maungani Primary School, Zanzibar. Jcp built and donated a secondary block consisting of 3 classrooms with complete desks, chairs and power, so that in the evening the rooms can be used for Adult Education.

This is in accordance to the Jcp policy to demonstrate our resolve to discharge our social responsibilities and to extend a helping hand towards the sincere efforts of the government in the education sector.